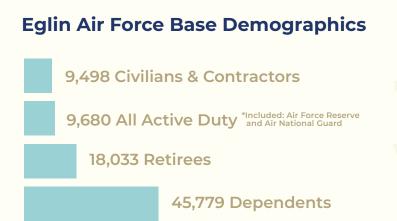

#### 96TH FORCE SUPPORT SQUADRON AT EGLIN AFB

The 96th Force Support Squadron at Eglin AFB provides education, family services, lodging, food service, recreation, and fitness for up to 85,000 active duty military, dependents and retirees.

As the largest Air Force installation in the country, Eglin's military personnel contributes \$2.7 billion annually to the local economy and are loyal to brands and businesses that support the troops.