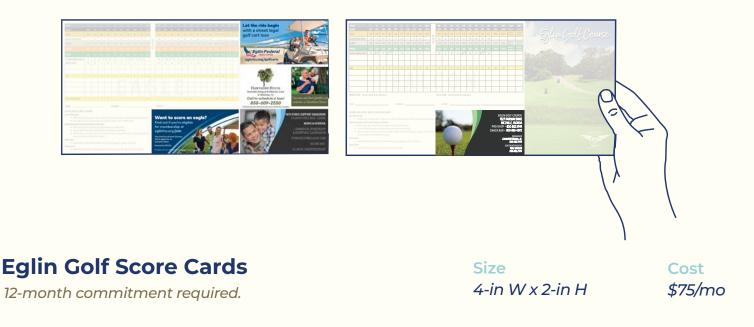

#### **Golf Tee Markers**

Place your advertisement on markers at the Eglin Golf Course. Ads available for a minimum 12 month purchase.

#### 12 Months (Minimum)

\$560 for two ads (one per course)