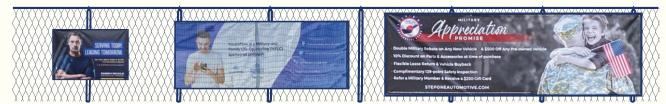

#### **Banner Display**

Placed in high traffic locations - Fitness Center, Base Pool, Athletic Fields, Tennis Courts, Pickleball Courts, Auto Hobby & Ben's Lake Marina. Banner may be rotated at no additional charge with a multi-month contract. All banners must be outdoor grade and provided by advertiser.

| Cost       |
|------------|
| \$500/mo   |
| \$600/mo   |
| \$1,000/mo |
|            |

\*Only available at two high traffic locations. Limited to 3 advertisers at any given time.